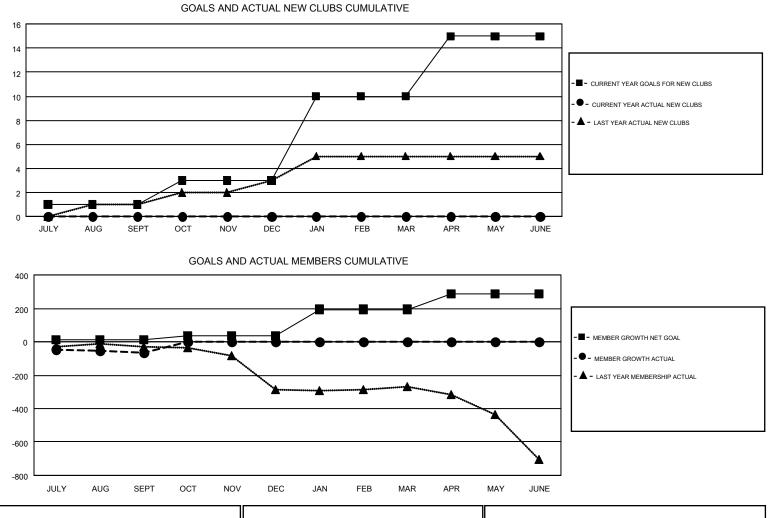

#### GMT: JOOST PAIJMANS

| GMT | CA  | 4 |
|-----|-----|---|
| OWN | UR. | - |

| Clubs                 |               |           |               | Members               |                           |                         |                                                    |  |
|-----------------------|---------------|-----------|---------------|-----------------------|---------------------------|-------------------------|----------------------------------------------------|--|
| RESULTS FOR 2017-2018 |               |           |               | RESULTS FOR 2017-2018 |                           |                         |                                                    |  |
| QUARTER               | NEW CLUB GOAL | NEW CLUBS | DROPPED CLUBS | QUARTER               | MEMBER GROWTH NET<br>GOAL | MEMBER GROWTH<br>ACTUAL | DROPPED<br>MEMBERS ACTUAL<br>(including transfers) |  |
| JULY/AUG/SEPT         | 1             | 0         | 6             | JULY/AUG/SEPT         | 12                        | 224                     | 288                                                |  |
| OCT/NOV/DEC           | 2             | 0         | 0             | OCT/NOV/DEC           | 26                        | 0                       | 0                                                  |  |
| JAN/FEB/MAR           | 7             | 0         | 0             | JAN/FEB/MAR           | 156                       | 0                       | 0                                                  |  |
| APR/MAY/JUNE          | 5             | 0         | 0             | APR/MAY/JUNE          | 94                        | 0                       | 0                                                  |  |